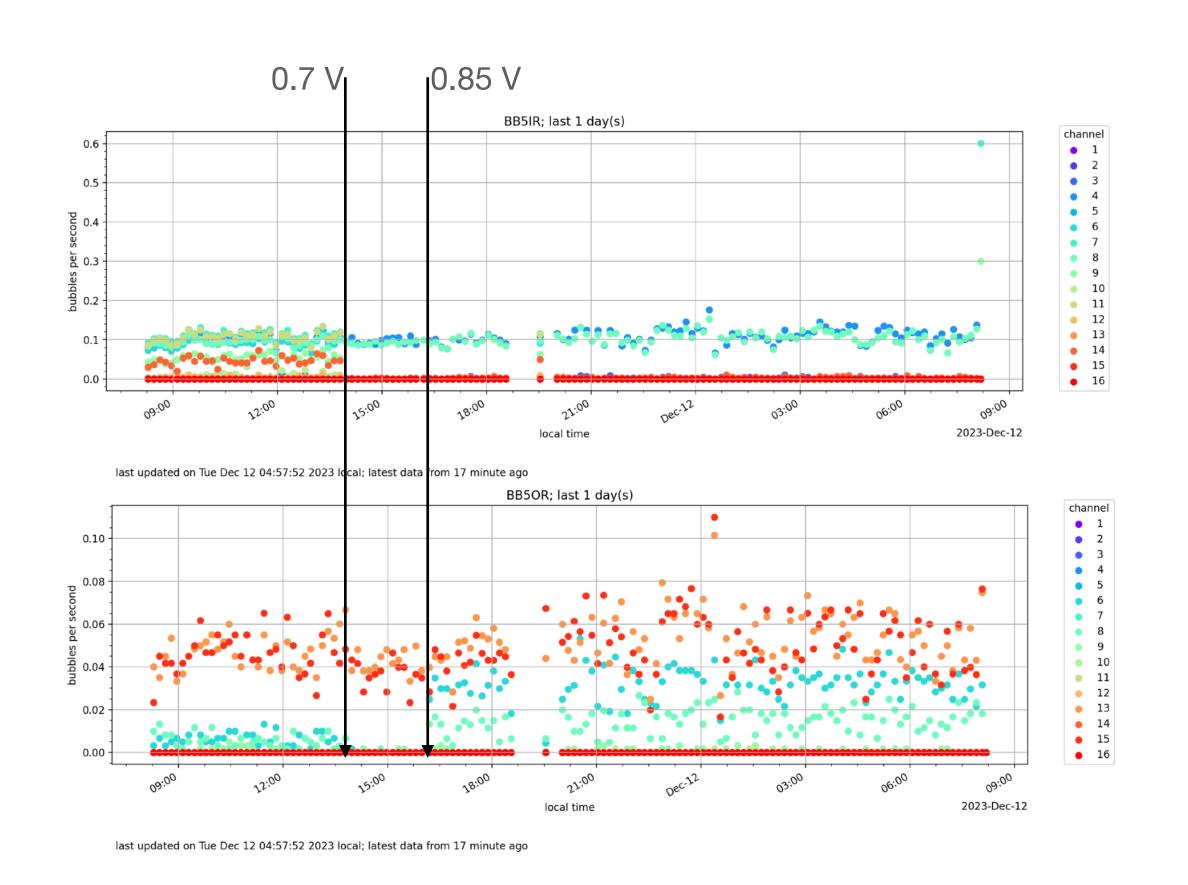

#### bubbler updates

- Count bubbles based on the lower rising edge
- For sector BB5(smaller signal height)

### bubbler updates

- Count bubbles based on the lower rising edge
- For sector BB5(smaller signal height)
- Slightly higher flowrate on some channels,
- Some channels went off

## Determine Thresholds

- Run pi on oscilloscope mode for 1 hour
- Make plots to determine the trigger for each channel
  - Threshold value
  - Upper/lower rising edge

#### bubbler updates