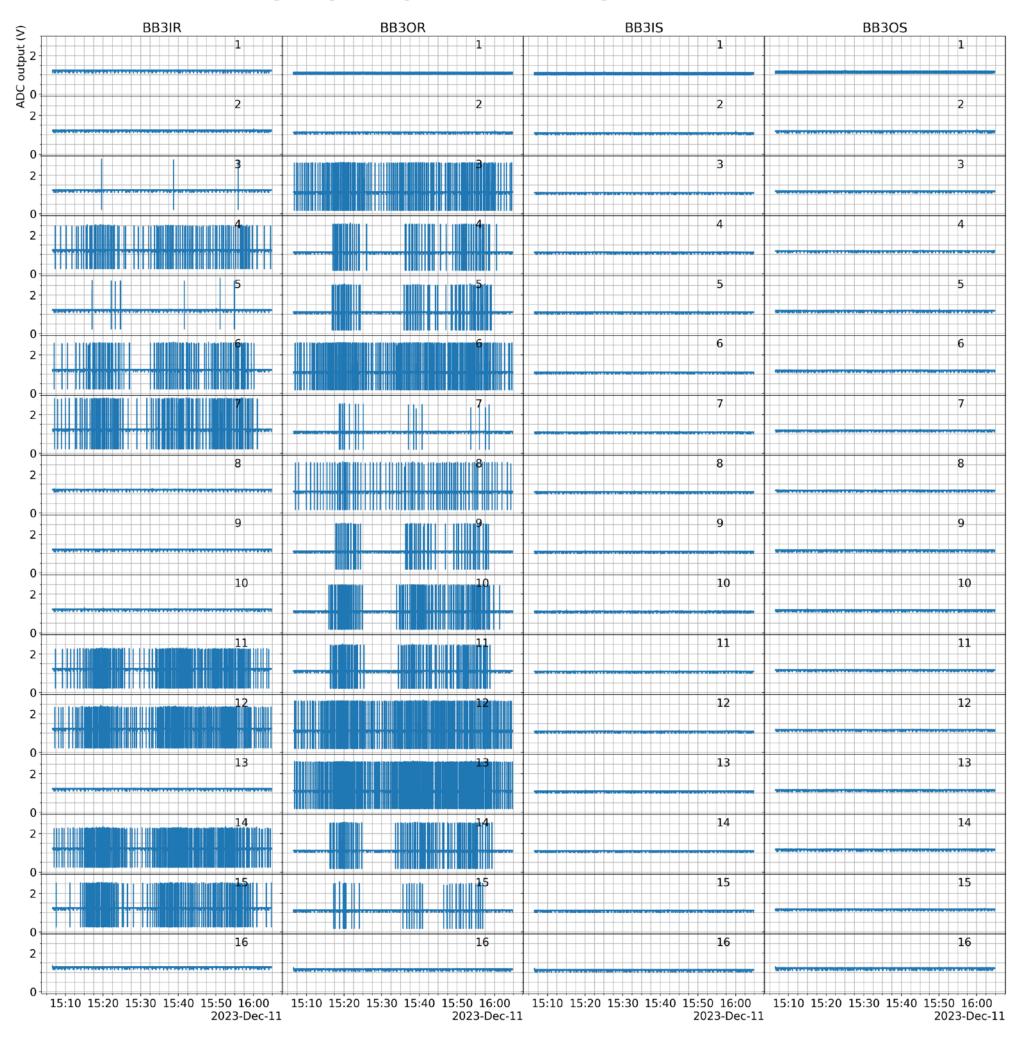

# Readout board updates

Bubble signal triggers

# Trigger on Lower rising edge

#### bubbler updates

- Count bubbles based on the lower rising edge
- For sector BB5(smaller signal height)





# Trigger on Lower rising edge

### bubbler updates

- Count bubbles based on the lower rising edge
- For sector BB5(smaller signal height)
- Slightly higher flowrate on some channels,
- Some channels went off



## Determine Thresholds

- Run pi on oscilloscope mode for 1 hour
- Make plots to determine the trigger for each channel
  - Threshold value
  - Upper/lower rising edge

#### bubbler updates

#### pi1(BB3) oscilloscope mode