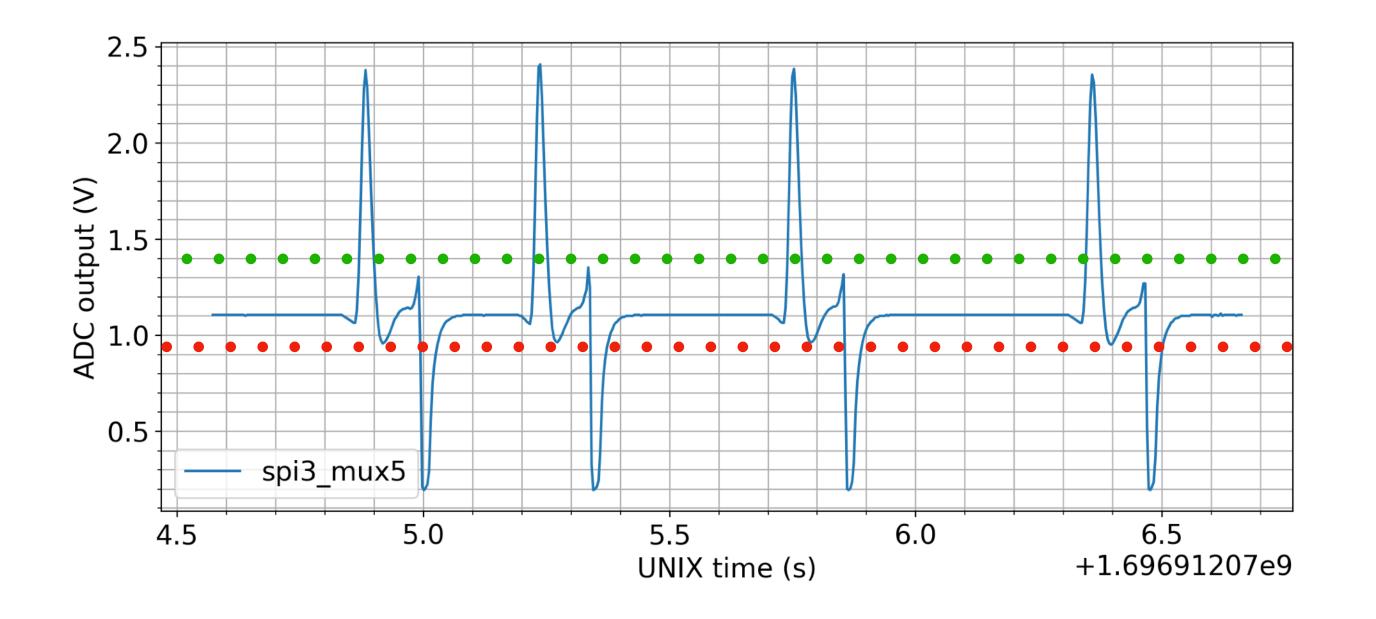

# Readout board updates

Bubble signal triggers

# Trigger on Lower rising edge

#### bubbler updates

- Count bubbles based on the lower rising edge
- For sector BB5(smaller signal height)





# Trigger on Lower rising edge

### bubbler updates

- Count bubbles based on the lower rising edge
- For sector BB5(smaller signal height)
- Slightly higher flowrate on some channels,
- Some channels went off



## Determine Thresholds

- Run pi on oscilloscope mode for 1 hour
- Make plots to determine the trigger for each channel
  - Threshold value
  - Upper/lower rising edge

#### bubbler updates

#### pi1(BB3) oscilloscope mode