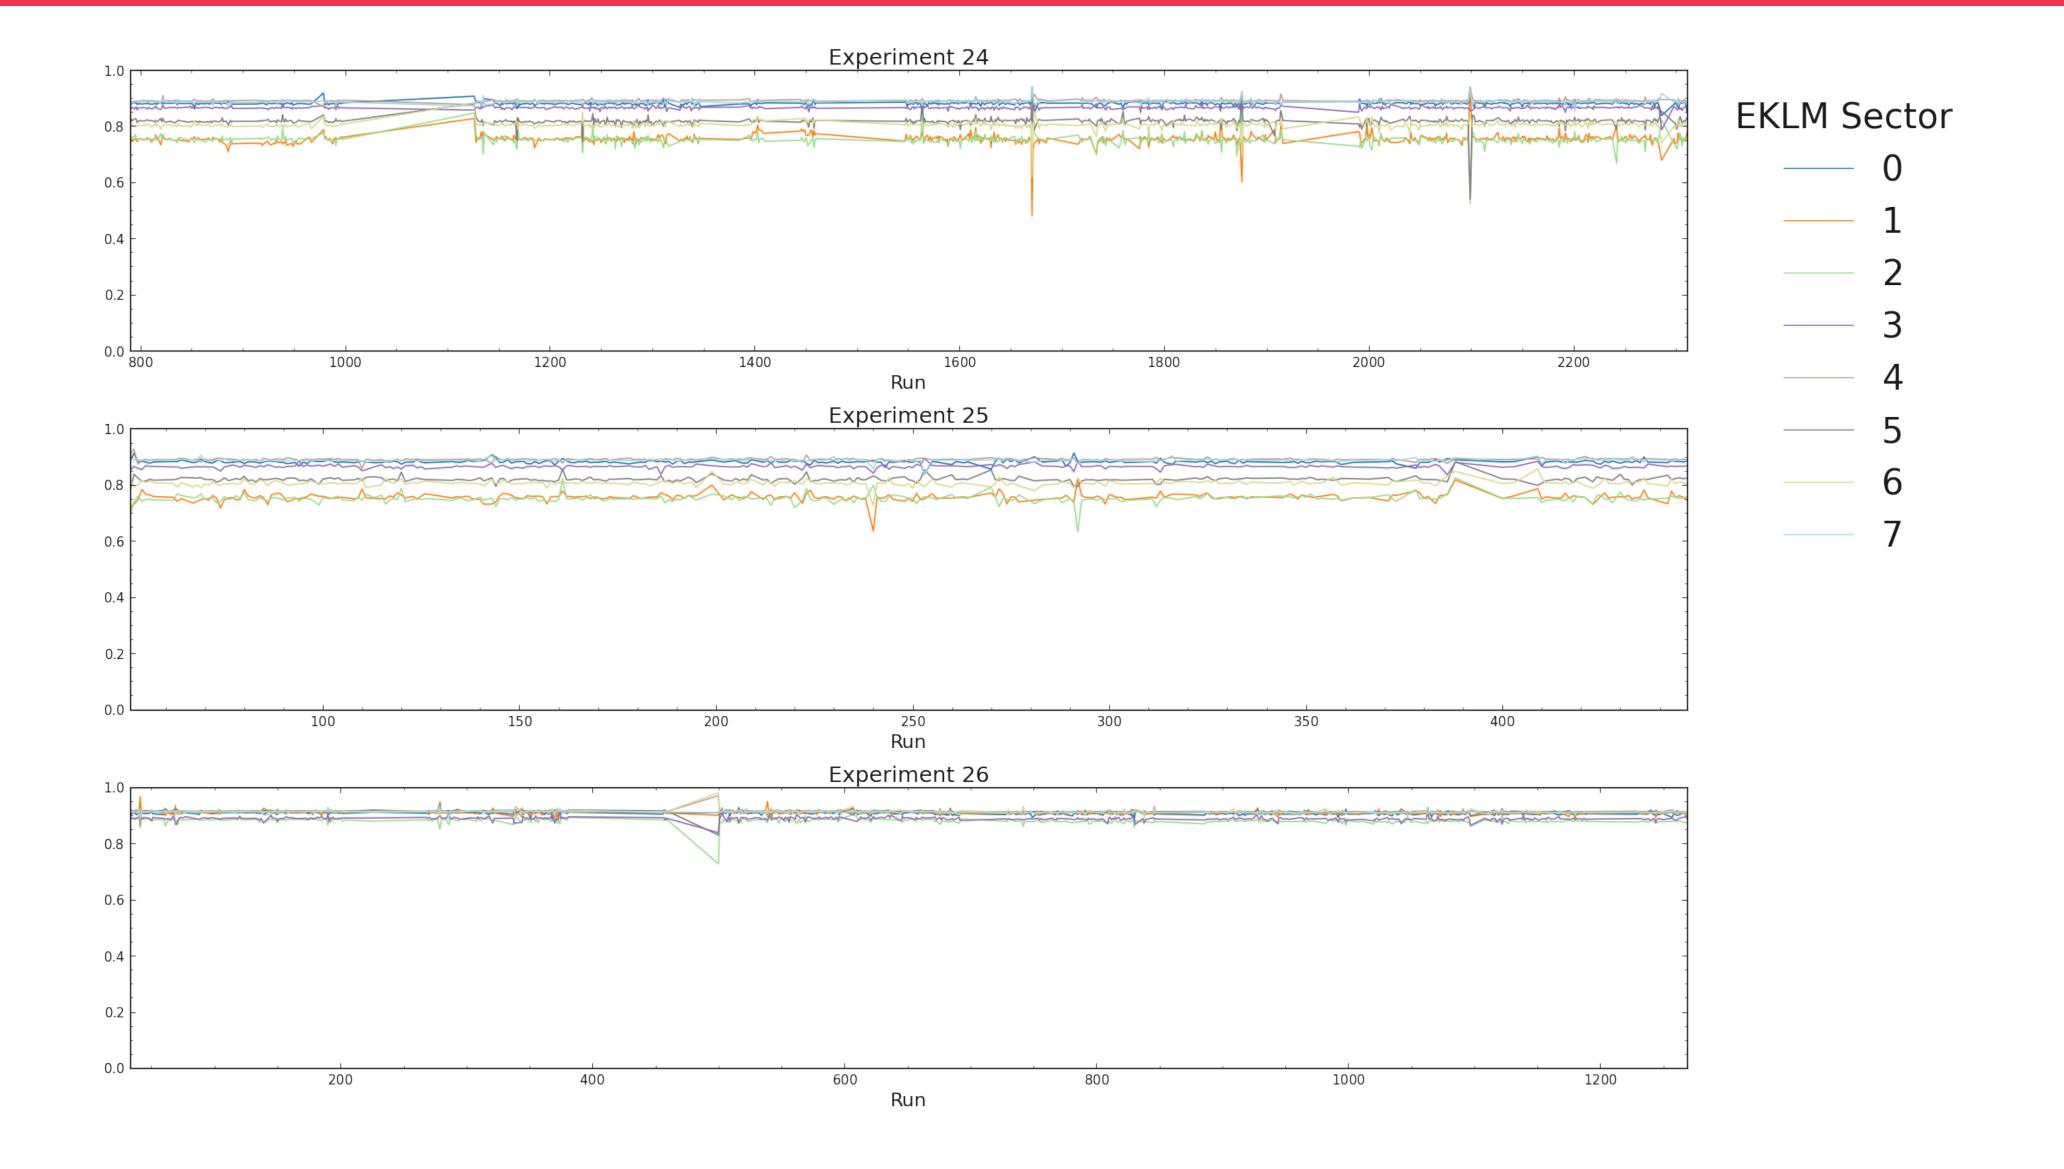

# KLM Efficiencies vs. Run

Michele Veronesi ISU KLM meeting 10/06/2022

#### Outline

- Gathered the DQM histograms for different experiments and run periods at /group/belle2/phase3/dqm/dqmsrv1/
- The aim is to look at the evolution the quantities used in the KLM monitoring over time (e.g. hit times, occupancies, #digits, efficiencies)
- Started with the BKLM/EKLM sector and layer efficiencies introduced in experiment 24
- Other quantities need more refinement in order to be displayed in 2D plots vs. run period (WIP)

#### BKLM Sector Efficiencies



#### EKLM Sector Efficiencies



### BKLM Plane Efficiencies (BB2)



#### BKLM Plane Efficiencies (BF1)



## EKLM Plane Efficiencies (B2)



### EKLM Plane Efficiencies (F3)