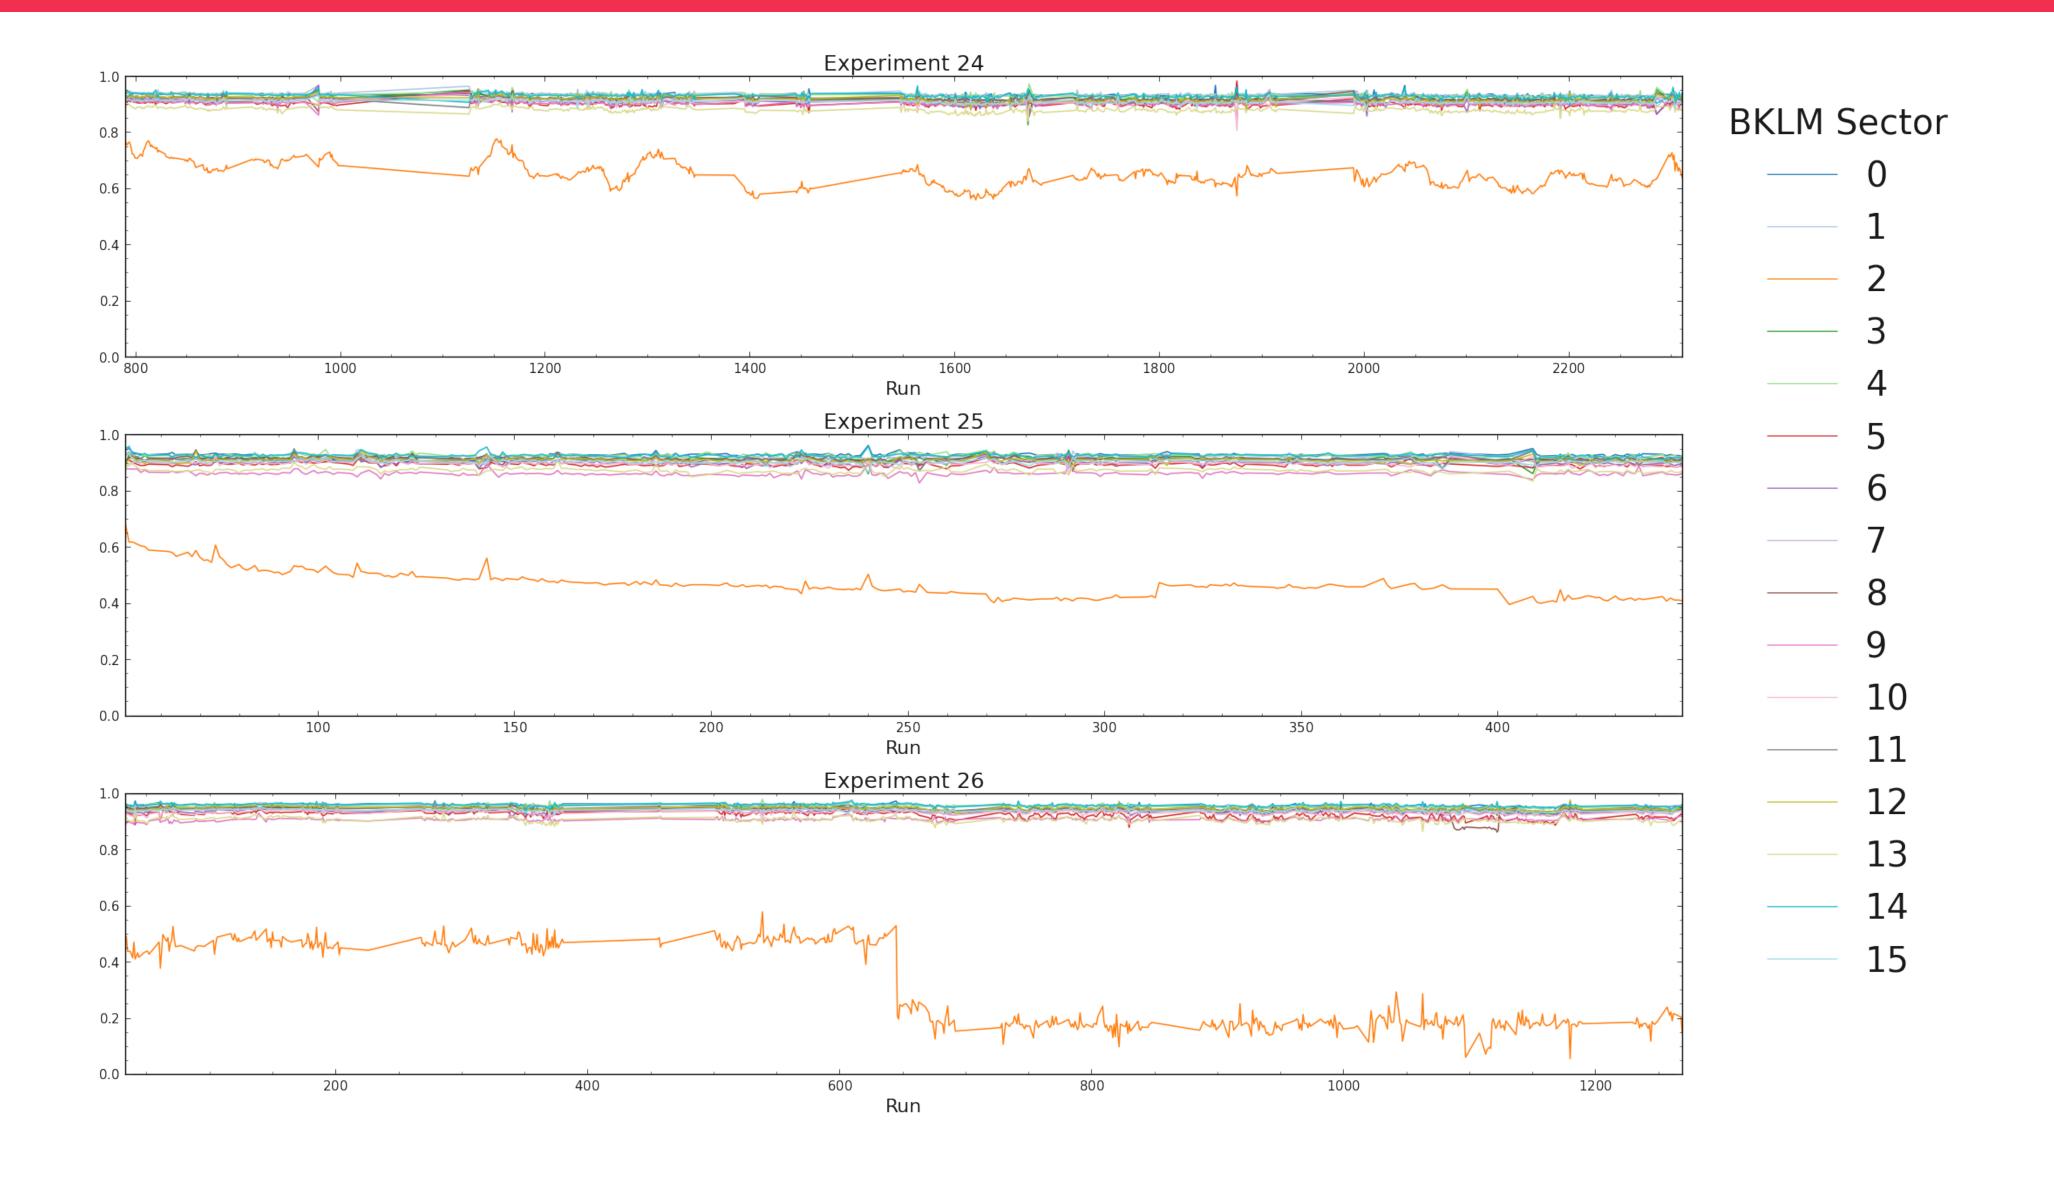

# KLM Efficiencies vs. Run

Michele Veronesi ISU KLM meeting 10/06/2022

#### Outline

- Gathered the DQM histograms for different experiments and run periods at /group/belle2/phase3/dqm/dqmsrv1/
- The aim is to look at the evolution the quantities used in the KLM monitoring over time (e.g. hit times, occupancies, #digits, efficiencies)
- Started with the BKLM/EKLM sector and layer efficiencies introduced in experiment 24
- Other quantities need more refinement in order to be displayed in 2D plots vs. run period (WIP)

#### BKLM Sector Efficiencies



#### EKLM Sector Efficiencies



### BKLM Plane Efficiencies (BB2)



#### BKLM Plane Efficiencies (BF1)



## EKLM Plane Efficiencies (B2)



### EKLM Plane Efficiencies (F3)