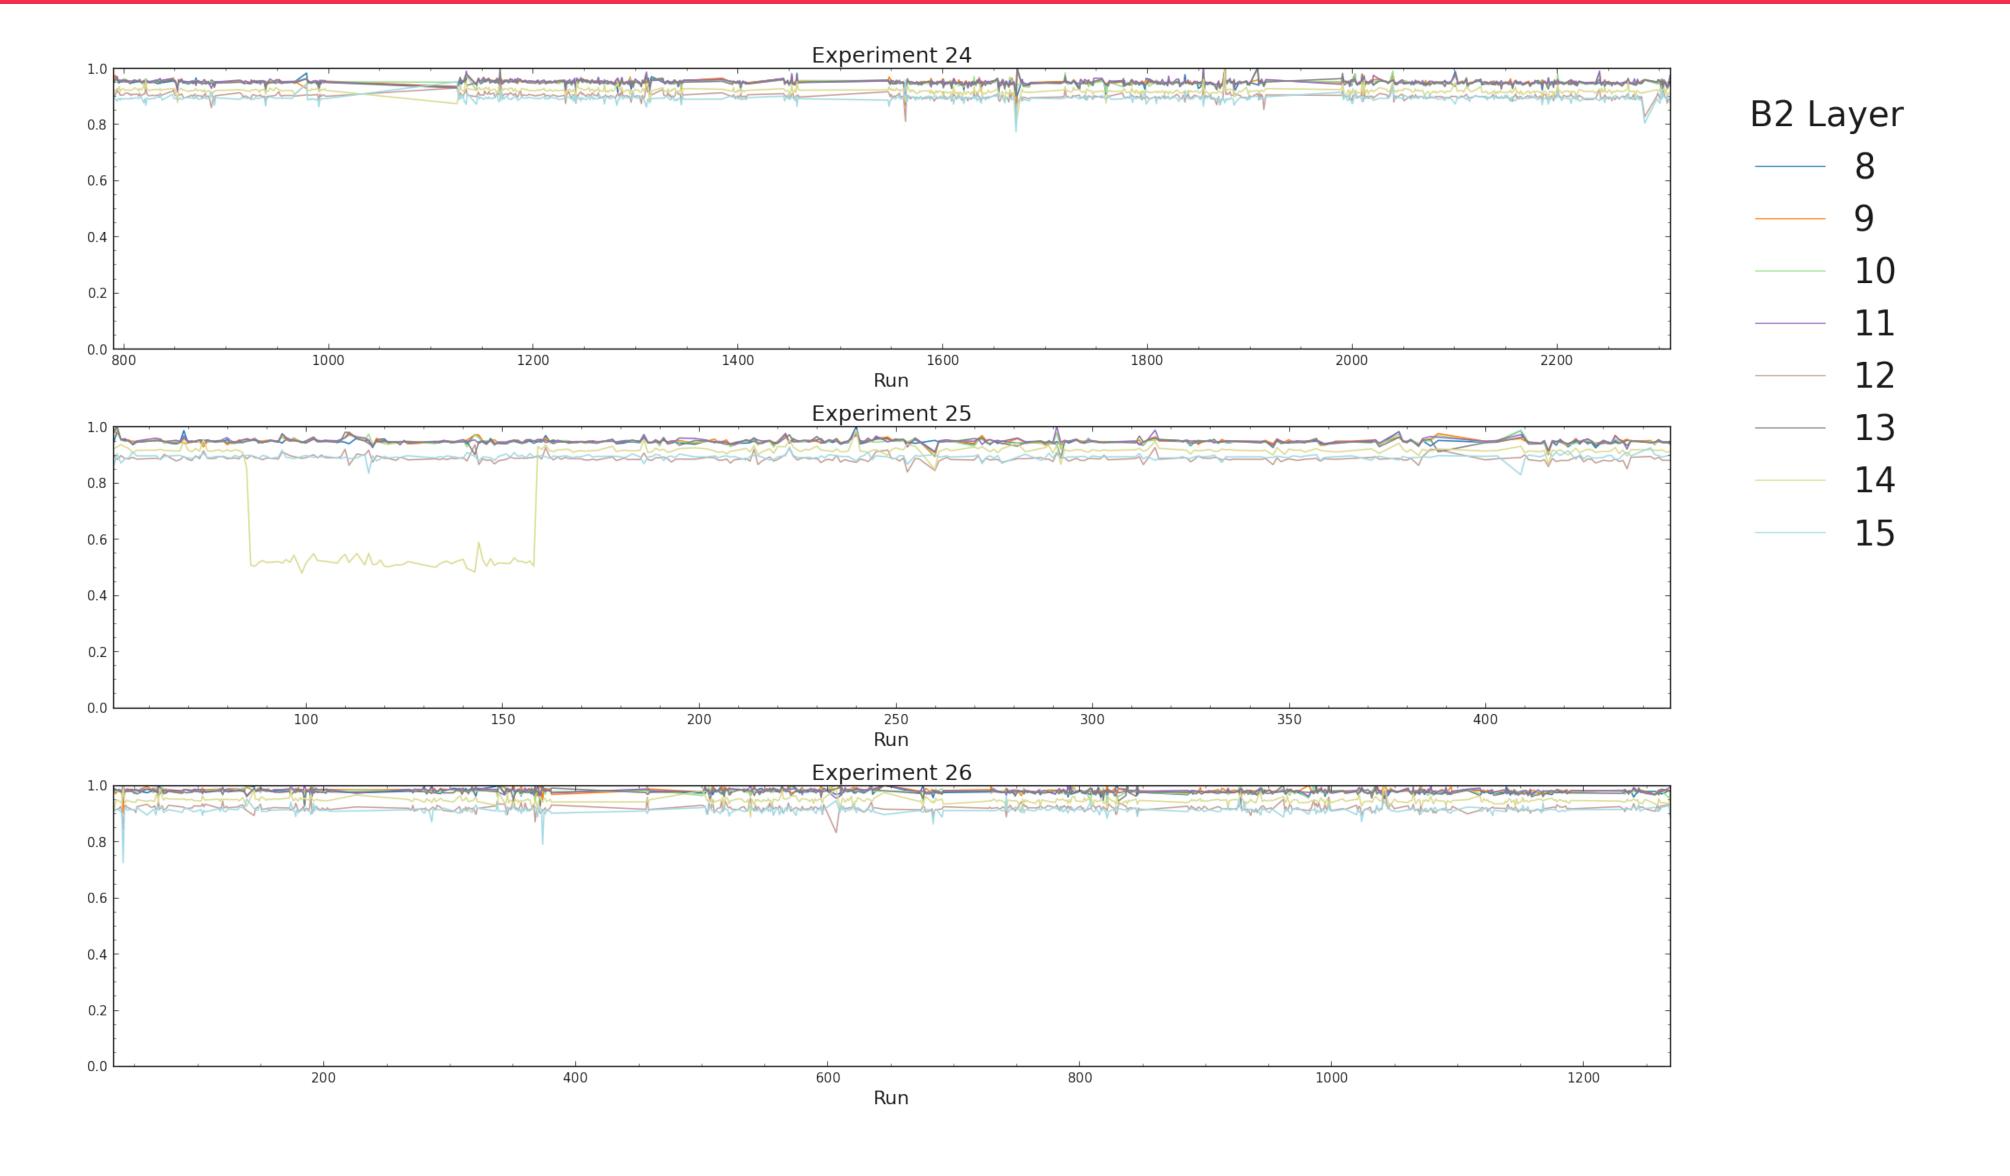

# KLM Efficiencies vs. Run

Michele Veronesi ISU KLM meeting 10/06/2022

#### Outline

- Gathered the DQM histograms for different experiments and run periods at /group/belle2/phase3/dqm/dqmsrv1/
- The aim is to look at the evolution the quantities used in the KLM monitoring over time (e.g. hit times, occupancies, #digits, efficiencies)
- Started with the BKLM/EKLM sector and layer efficiencies introduced in experiment 24
- Other quantities need more refinement in order to be displayed in 2D plots vs. run period (WIP)

#### BKLM Sector Efficiencies



#### EKLM Sector Efficiencies



### BKLM Plane Efficiencies (BB2)



#### BKLM Plane Efficiencies (BF1)



## EKLM Plane Efficiencies (B2)



### EKLM Plane Efficiencies (F3)