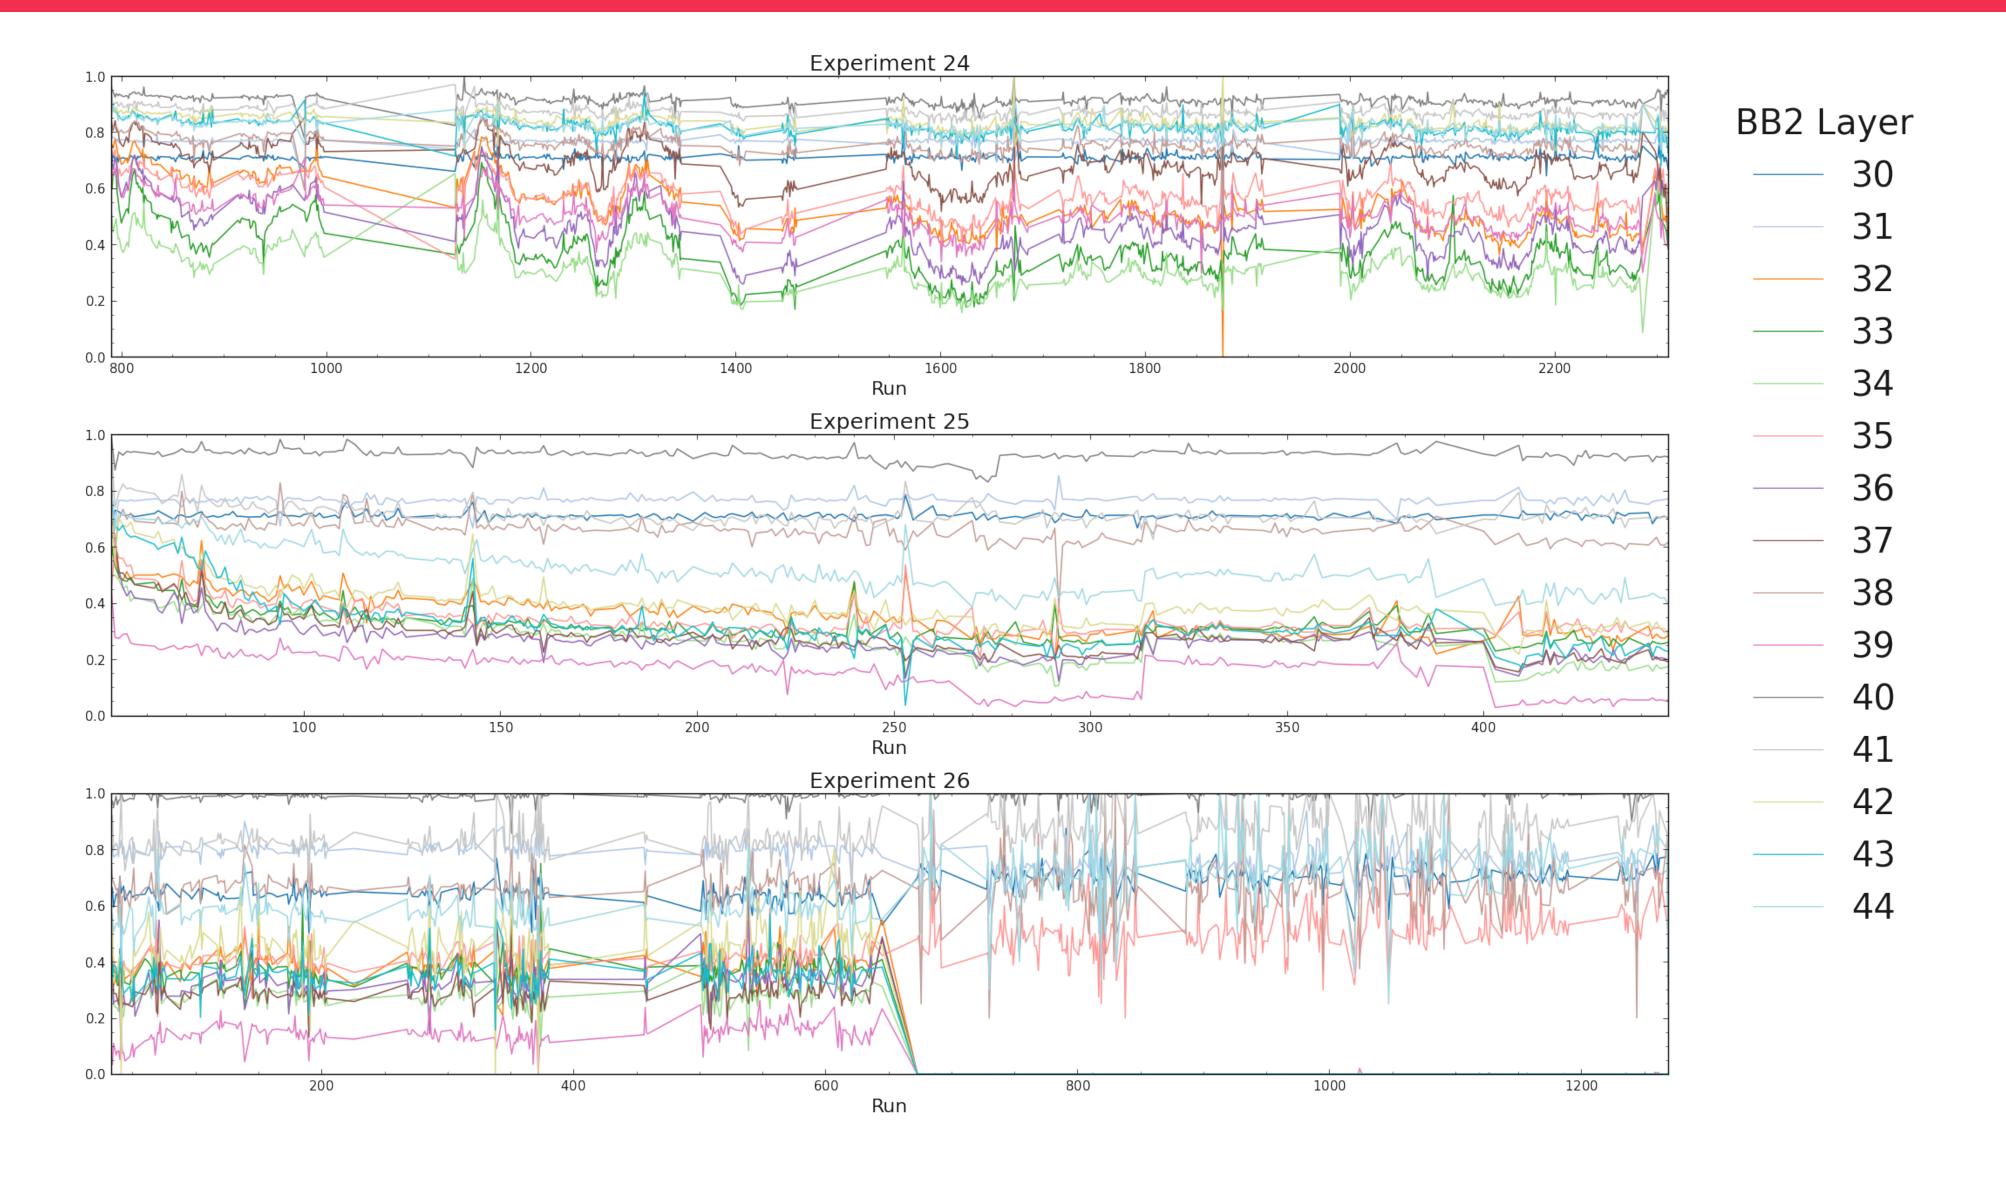

# KLM Efficiencies vs. Run

Michele Veronesi ISU KLM meeting 10/06/2022

#### Outline

- Gathered the DQM histograms for different experiments and run periods at /group/belle2/phase3/dqm/dqmsrv1/
- The aim is to look at the evolution the quantities used in the KLM monitoring over time (e.g. hit times, occupancies, #digits, efficiencies)
- Started with the BKLM/EKLM sector and layer efficiencies introduced in experiment 24
- Other quantities need more refinement in order to be displayed in 2D plots vs. run period (WIP)

#### BKLM Sector Efficiencies



#### EKLM Sector Efficiencies



### BKLM Plane Efficiencies (BB2)



#### BKLM Plane Efficiencies (BF1)



## EKLM Plane Efficiencies (B2)



### EKLM Plane Efficiencies (F3)