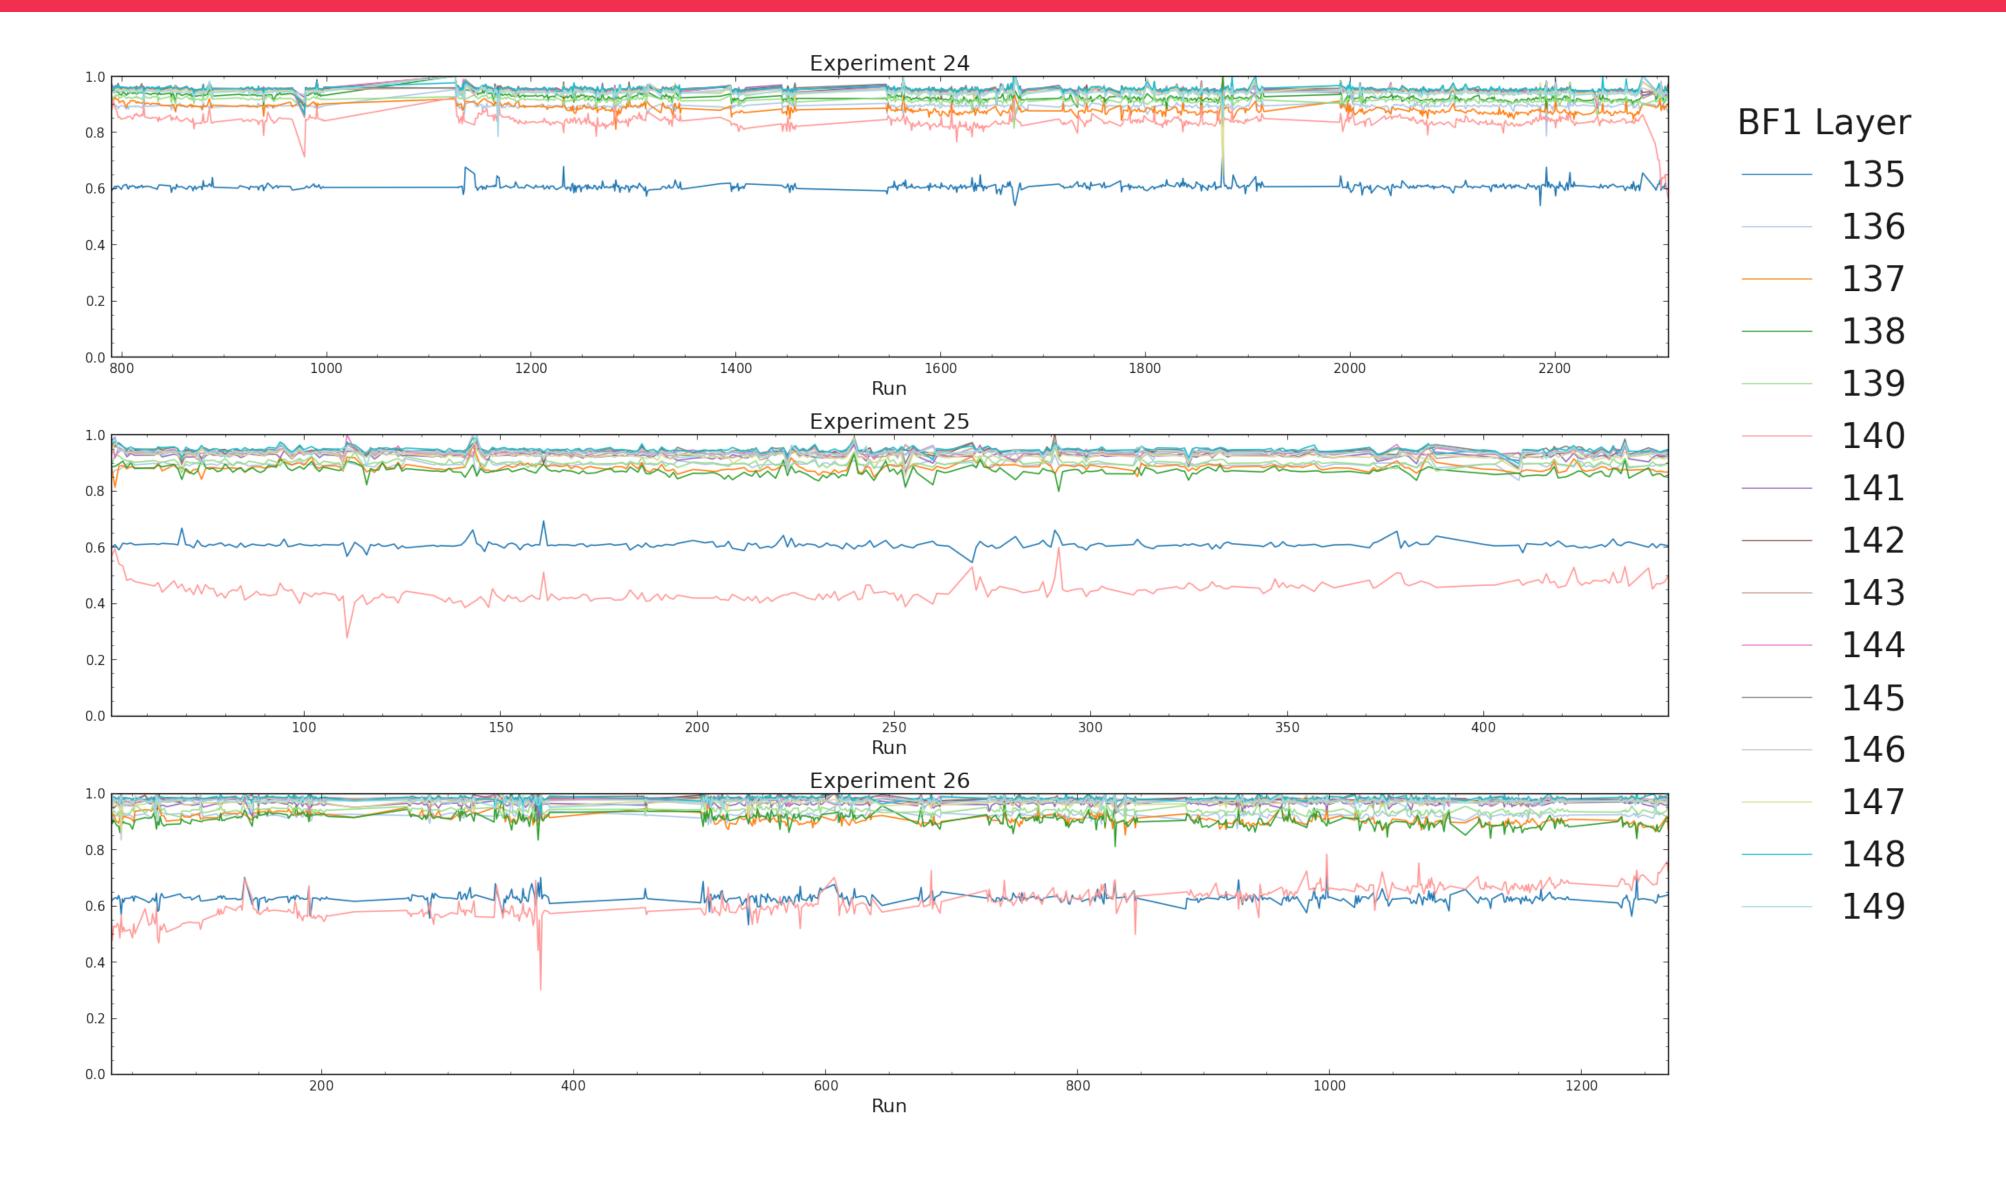

# KLM Efficiencies vs. Run

Michele Veronesi ISU KLM meeting 10/06/2022

#### Outline

- Gathered the DQM histograms for different experiments and run periods at /group/belle2/phase3/dqm/dqmsrv1/
- The aim is to look at the evolution the quantities used in the KLM monitoring over time (e.g. hit times, occupancies, #digits, efficiencies)
- Started with the BKLM/EKLM sector and layer efficiencies introduced in experiment 24
- Other quantities need more refinement in order to be displayed in 2D plots vs. run period (WIP)

#### BKLM Sector Efficiencies



#### EKLM Sector Efficiencies



### BKLM Plane Efficiencies (BB2)



#### BKLM Plane Efficiencies (BF1)



## EKLM Plane Efficiencies (B2)



### EKLM Plane Efficiencies (F3)