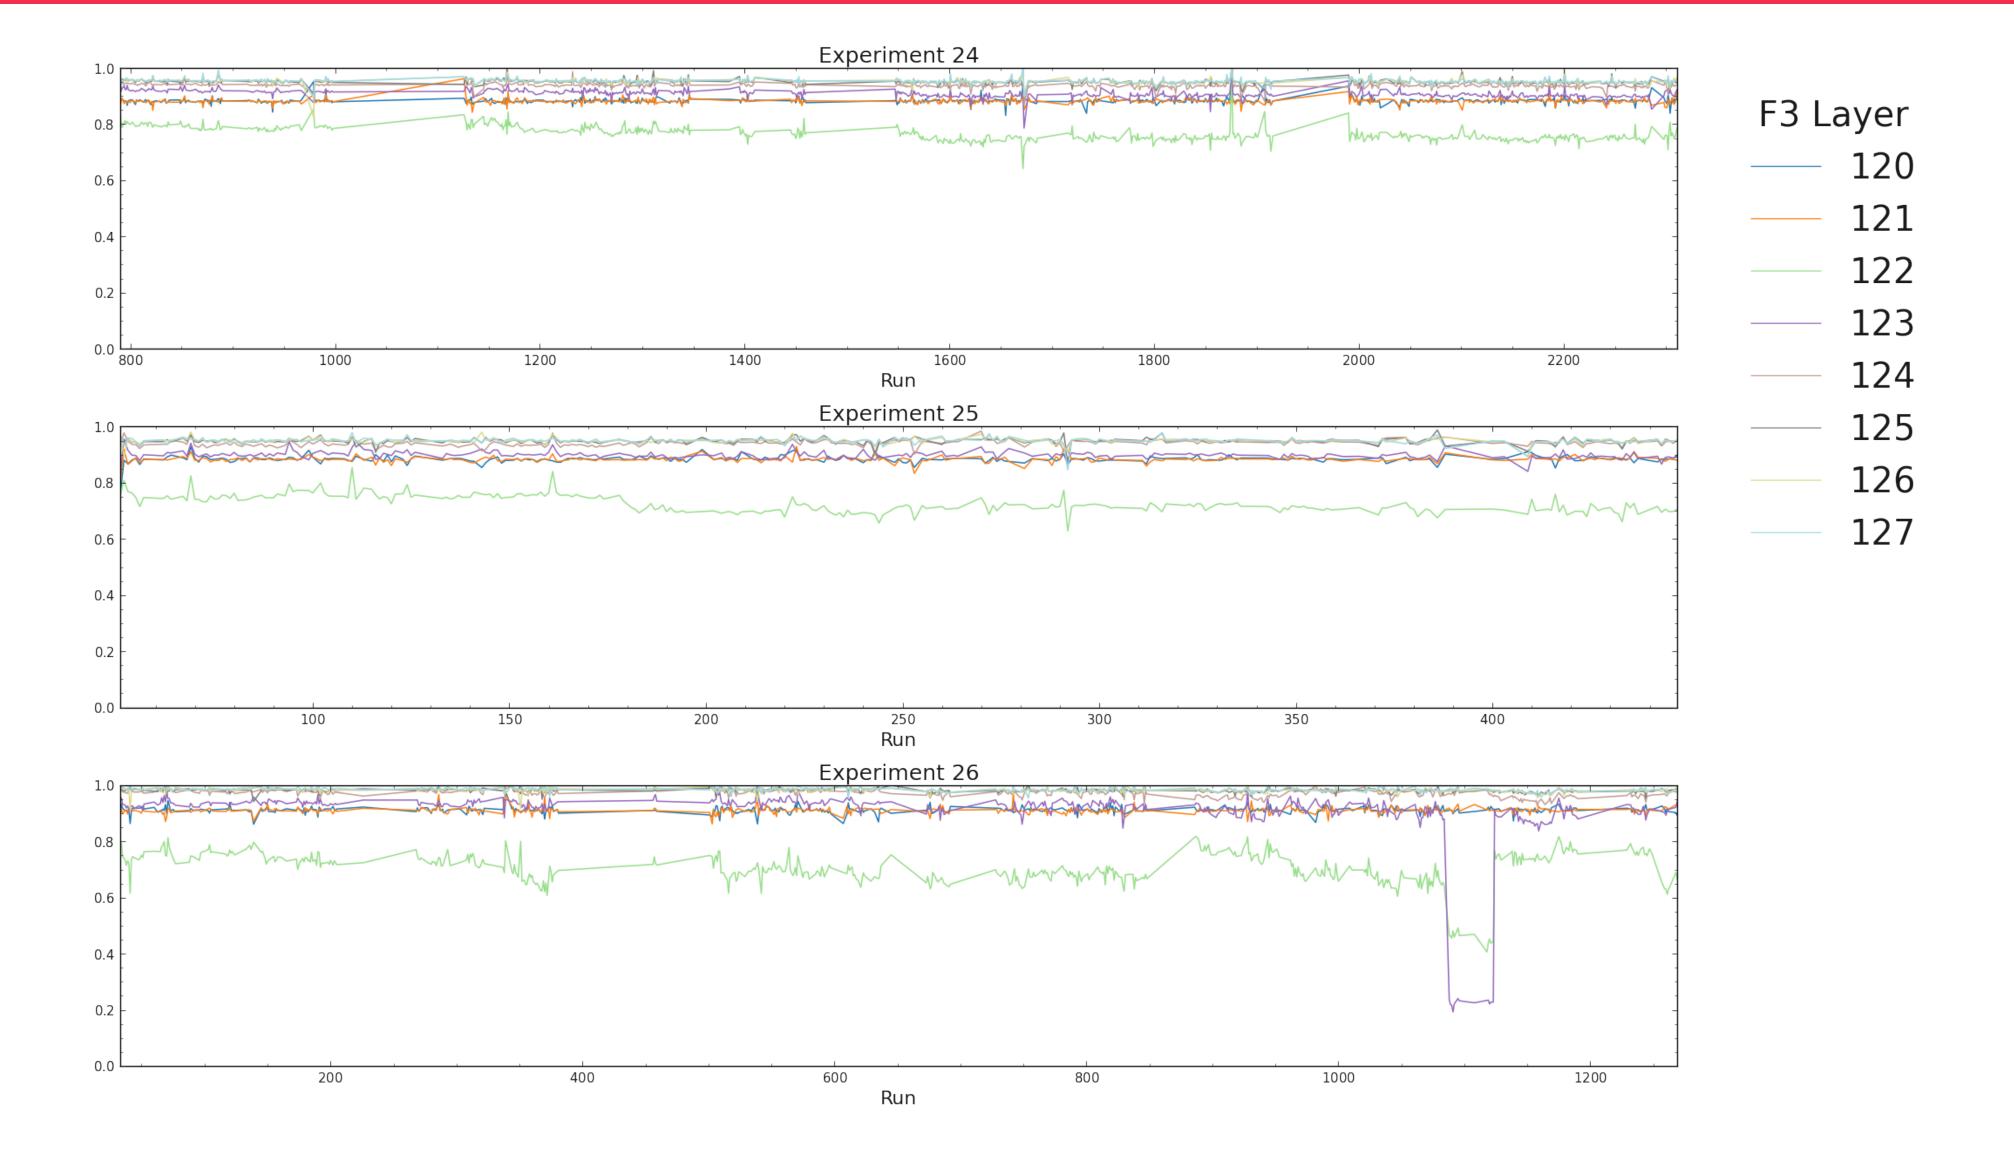

# KLM Efficiencies vs. Run

Michele Veronesi ISU KLM meeting 10/06/2022

#### Outline

- Gathered the DQM histograms for different experiments and run periods at /group/belle2/phase3/dqm/dqmsrv1/
- The aim is to look at the evolution the quantities used in the KLM monitoring over time (e.g. hit times, occupancies, #digits, efficiencies)
- Started with the BKLM/EKLM sector and layer efficiencies introduced in experiment 24
- Other quantities need more refinement in order to be displayed in 2D plots vs. run period (WIP)

#### BKLM Sector Efficiencies



#### EKLM Sector Efficiencies



### BKLM Plane Efficiencies (BB2)



#### BKLM Plane Efficiencies (BF1)



## EKLM Plane Efficiencies (B2)



### EKLM Plane Efficiencies (F3)